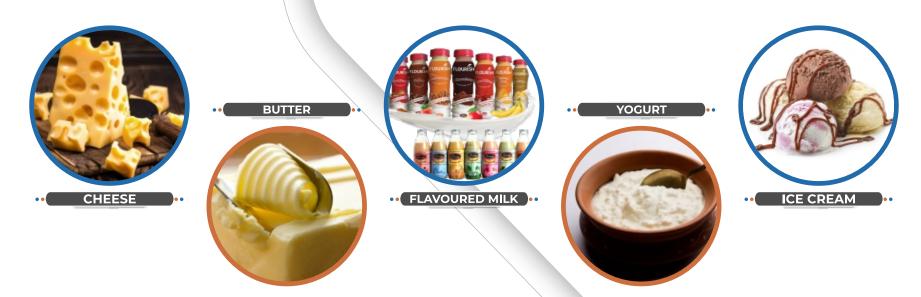

Natural Fruit Juice RTS (Ready to Serve) Juice concentrate Health & Herbal Drinks
Pulp Processing Mineral water

HARIKRUSHNA MACHINES PVT. LTD provides total Turnkey Project Solution to Dairy Industry with desired standard compliance like Prevention of food Adulteration (PFA), Occupational safety and health Administration (OSHA) to dairy products like Milk(UHT/Pasteurized/ESL/Condensed/Recombination)