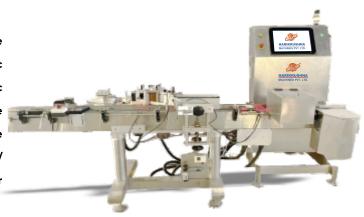

#### LABELING MACHINE

Table Top Round / Flat Bottle Labeling Machine / Semi-Automatic & Automatic Round Bottle Labeling Machine / Semi-Automatic & Automatic Horizontal (top Side) Labeling Machine / Automatic Rotary Labeling Machine / Automatic Labeling Machine With 21 CFR Part 11 Compliance / Automatic Double (Both) Side Labeling Machine For Round/Flat/Square Bottles / Automatic Double (Both) Side Tamper Evident Labeling Machine For Cartons / Automatic Flat Bottle Labeling Machine For Single Side Automatic High Speed Ampoule / Vial Labeling Machine / Special Purpose Labeling Machine / Automatic Hologram Labeling Machine / Standalone Excise Hologram Label Applicator For Liquor/beer Bottles / Automatic Sticker Labeling Machine With Track & Trace System

#### **MATERIAL HANDLING**

Turn Tables | Cap Elevator With Hopper | Roller Conveyors | Slat Conveyors | Packing Conveyors | Bend Conveyors | Magnifying Inspection Conveyors | Visual Inspection Conveyors

**Turn Table** 

**Roller Conveyor** 

Visual Inspection Conveyor

**Packing Conveyor** 

HONESTY

**TEAMWORK** 

TASK BASED PERFORMANCE