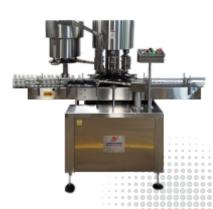

#### CAPPING/SEALING MACHINE

Semi-Automatic / Automatic Vial Flip Off
/ Aluminium Capping Machine / SemiAutomatic / Automatic ROPP Capping
Machine / Semi-Automatic / Automatic
Screw Capping Machine / Automatic
Measuring Cup Placing Machine / SemiAutomatic / Automatic Induction Sealing
Machine / Automatic Horizontal Flow
Wrapping Machine