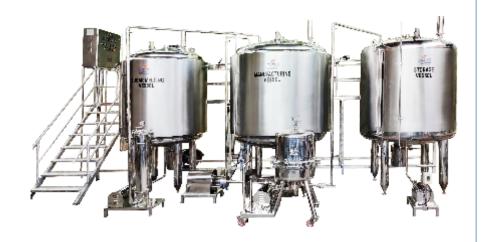

### LIQUID SYRUP / OINTMENT CREAM MANUFACTURING PLANT

Liquid Syrup Mfg. Plant

Ointment / Cream Mfg. Plant

**Capacity** 

500 L To 15000 L

**Capacity** 

100 Kg To 5000 Kg