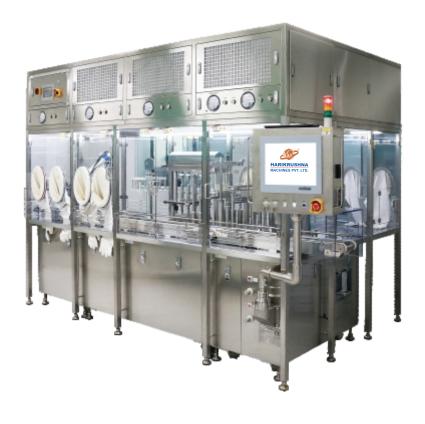

#### FULLY AUTOMATED PRE FILL SYRINGE / CARTRIDGE PACKAGING SYSTEM (WITH C-RABS / O-RABS)

- Unique Filling System Suitable to Fill Smaller Volume like 0.2 ml To 10 ml
- ◆ Suitable for All types of Pre Fill Syringes with the help of Minimum Change Parts
- Fully Automatic operation without Human Interruption. PLC Controlled Operation.

0.2 ml to 10 ml Syringes / Cartridges
Output Speed:

Up to 120 Syringes / Cartridges

#### PRE FILL SYRINGE / DENTAL CARTRIDGE FILLING & STOPPERING MACHINE AUTOMATIC ROD INSERTING & STICKER LABELLING MACHINE

- Unique Filling System Suitable to Fill Smaller Volume like 0.2 ml To 10 ml Pre-Fill Syringe & 1.8 ml to 5 ml Dental Cartidges.
- ◆ Suitable For Tub & Tray type Pre Fill Syringes.
- ◆ Suitable for All types of Pre Fill Syringes/ Dental Cartridge with the help of Minimum Change Parts.
- ◆ Minimal Human Interruption. PLC Controlled Operation.