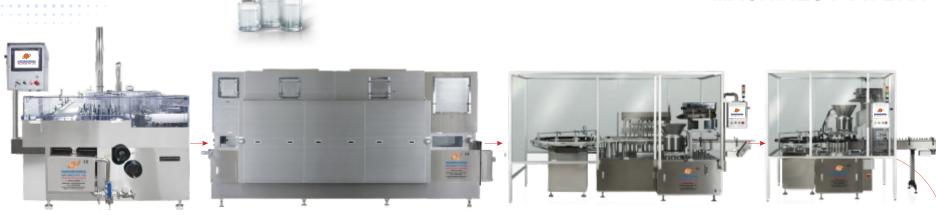

#### COMPLETE INJECTABLE LIQUID VIAL PACKAGING LINE

**Rotary Vial Washing Machine** 

**Sterilizing Tunnel** 

**Vial Filling & Stoppering Machine** 

**Vial Sealing Machine** 

**Automatic Cartoning Machine** 

Sticker Labeling Machine
With 21 CFR

2 ml To 100 ml Vials

Output Speed: Up to 400 Vials / Minute

WASHING STERILIZING

**FILLING & STOPPERING** 

**CAP SEALING** 