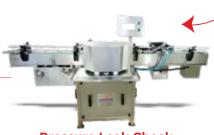

**Shrink Sleeve Applicator** 

**Automatic Screw Cap Sealing Machine** 

**Pressure Leak Check** Machine

200ml PP Bottles

**Output Speed: Up to 120 BPM** 