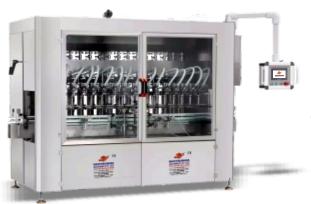

#### **COMPLETE LIQUID PACKAGING LINE**

Washing Machine

Magnifying Dome

Mono-Block Filling & Capping Machine

Inspection Conveyor

Measuring Cup
Placing Machine

**Cartoning Machine** 

**Labeling Machine** 

10 ml To 500 ml Bottles

Output Speed: Up to 300 Bottles / Minute