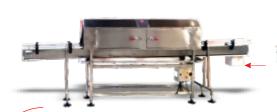

#### **AUTOMATIC LIQUID PACKAGING LINE**

10 ml to 2000 ml Bottles

Output Speed:
Up to 300 Bottles / Minute