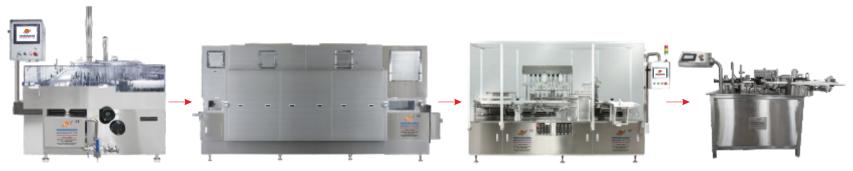

#### COMPLETE INJECTABLE LIQUID VIAL PACKAGING LINE

**Rotary Vial Washing Machine** 

**Sterilizing Tunnel** 

**Vial Filling & Stoppering Machine** 

**Vial Sealing Machine** 

**Automatic Cartoning Machine** 

Sticker Labeling Machine
With 21 CFR

2 ml To 100 ml Vials

Output Speed: Up to 400 Vials / Minute

WASHING STERILIZING

**FILLING & STOPPERING** 

**CAP SEALING** 