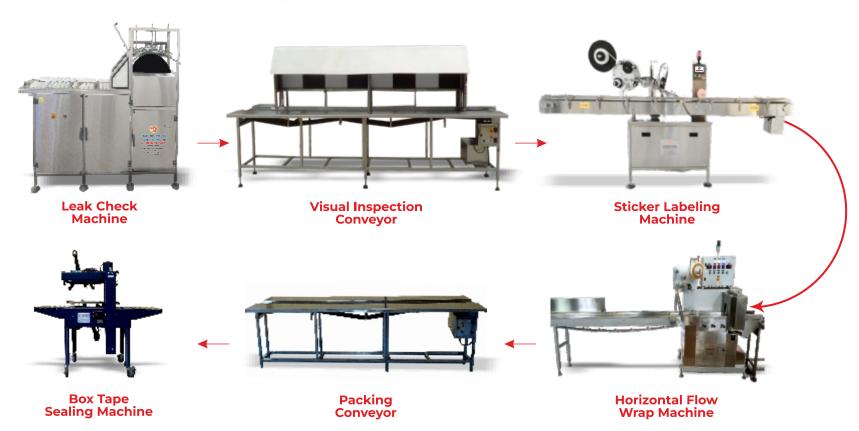

#### **COMPLETE LIQUID PACKAGING LINE**

Washing Machine

Magnifying Dome

Mono-Block Filling & Capping Machine

Inspection Conveyor

Measuring Cup
Placing Machine

**Cartoning Machine** 

**Labeling Machine** 

10 ml To 500 ml Bottles

Output Speed: Up to 300 Bottles / Minute