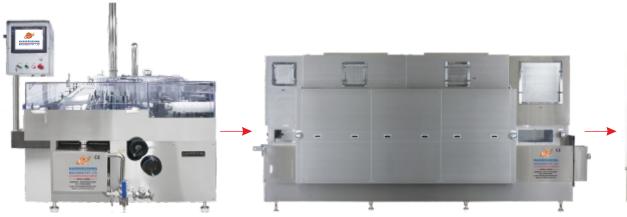

#### **COMPLETE AMPOULE PACKAGING LINE**

**Rotary Ampoule Washing Machine** 

**Sterilizing Tunnel** 

**Ampoule Filling & Sealing Machine** 

**Sticker Labeling Machine** 

#### 1 ml To 20 ml Ampoules

Output Speed: Up to 400 Ampoules / Minute

WASHING STERILIZING FILLING SEALING L

**LABELING** 