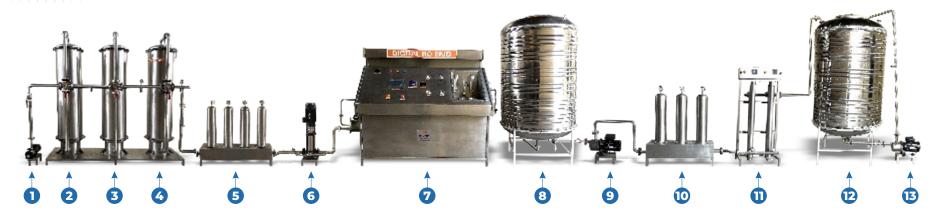

## **MINERAL WATER PLANT**

(13 STAGES OF FILTRATION)

#### **VALUE ADDED TECHNOLOGIES**

- 1) Raw Water Pump
- 2) Dual Media Filter
- 3) Anthracite Carbon Filter
- 4) Softner
- 5) Pre-Micron Cartridge Filtration
- 6) High Pressure Pump
- 7) R. O. Skid
- 8) Product Tank
- 9) S. S. Transfer Pump
- 10) Post Micron Cartridge Filtration
- 11) U. V. Filtration
- 12) Ozone Circulation Tank
- 13) Ozonator