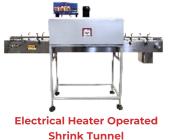

#### **AUTOMATIC SHRINK APPLICATOR MACHINE**

- ◆ Full Body / Partial Body / Neck Sleeve With Steam Operated Tunnel / Electrical Heater Operated Tunnel PLC Controlled Operation
- ◆ Useful For Multiple Products With Change Parts
- Useful In Segments Like Beverages / Cosmetics / Daily / Food / Pharma