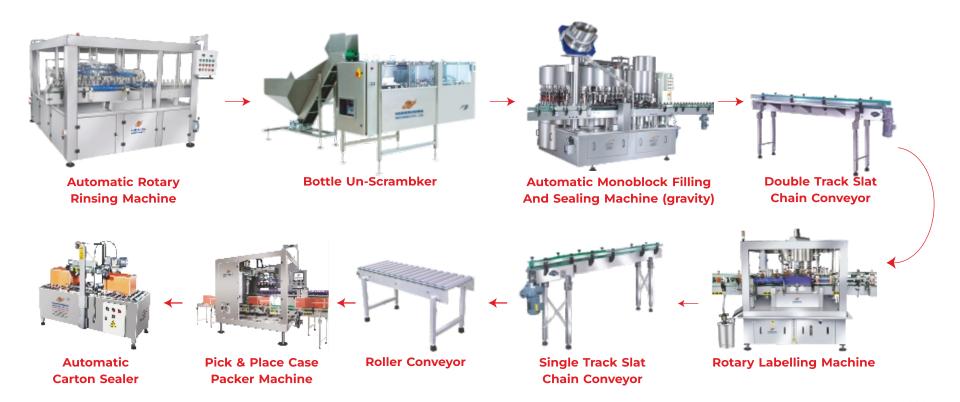

#### **COMPLETE LIQUID PACKAGING LINE**

Washing Machine

Magnifying Dome

Mono-Block Filling & Capping Machine

Inspection Conveyor

Measuring Cup
Placing Machine

**Cartoning Machine** 

**Labeling Machine** 

10 ml To 500 ml Bottles

Output Speed: Up to 300 Bottles / Minute