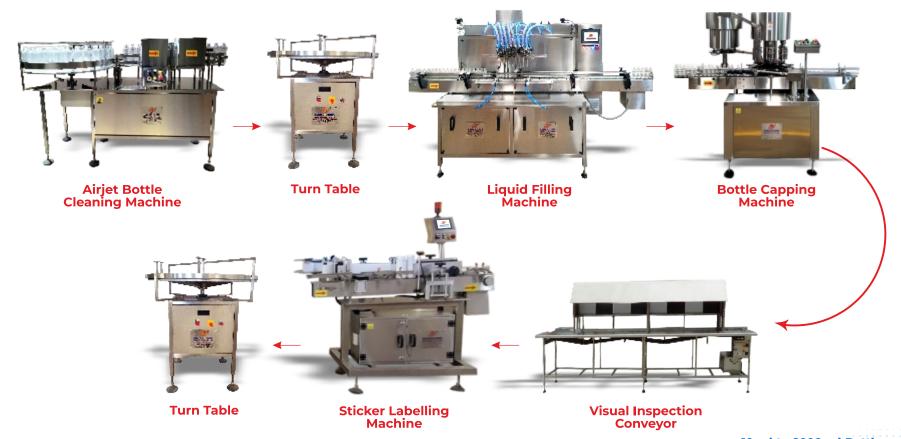

#### **COMPLETE LIQUID PACKAGING LINE**

Washing Machine

Magnifying Dome

Mono-Block Filling & Capping Machine

Inspection Conveyor

Measuring Cup
Placing Machine

**Cartoning Machine** 

**Labeling Machine** 

10 ml To 500 ml Bottles

Output Speed: Up to 300 Bottles / Minute