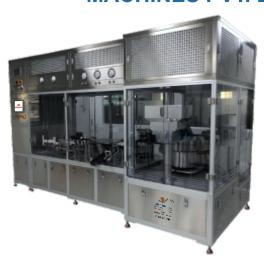

#### MANUFACTURING PLANT )

Oral Liquid Syrup / Suspension Manufacturing Plant.

Ointment / Cream / Lotion / Shampoo / Toothpaste Manufacturing Plant.

### LIQUID SYRUP / OINTMENT CREAM MANUFACTURING PLANT

Liquid Syrup Mfg. Plant

Ointment / Cream Mfg. Plant

**Capacity** 

500 L To 15000 L

**Capacity** 

100 Kg To 5000 Kg