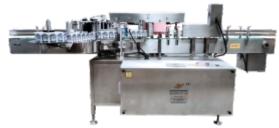

#### LABELING MACHINE

Table Top Round / Flat Bottle Labeling Machine / Semi-Automatic & Automatic Round Bottle Labeling Machine / Semi-Automatic & Automatic Horizontal (top Side) Labeling Machine / Automatic Rotary Labeling Machine / Automatic Labeling Machine With 21 CFR Part 11 Compliance / Automatic Double (Both) Side Labeling Machine For Round/Flat/Square Bottles / Automatic Double (Both) Side Tamper Evident Labeling Machine For Cartons / Automatic Flat Bottle Labeling Machine For Single Side Automatic High Speed Ampoule / Vial Labeling Machine / Special Purpose Labeling Machine / Automatic Hologram Labeling Machine / Standalone Excise Hologram Label Applicator For Liquor/beer Bottles / Automatic Sticker Labeling Machine With Track & Trace System