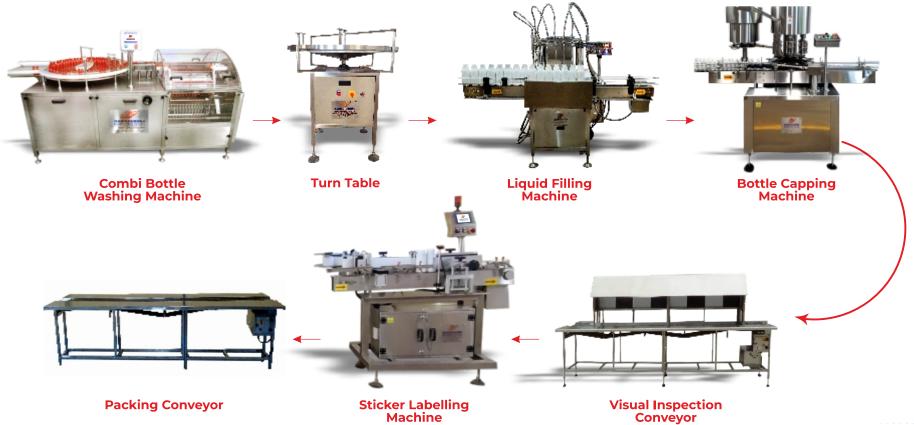

#### **MATERIAL HANDLING**

Turn Tables | Cap Elevator With Hopper | Roller Conveyors | Slat Conveyors | Packing Conveyors | Bend Conveyors | Magnifying Inspection Conveyors | Visual Inspection Conveyors

**Turn Table** 

**Roller Conveyor** 

Visual Inspection Conveyor

**Packing Conveyor** 

HONESTY

**TEAMWORK** 

TASK BASED PERFORMANCE

#### **COMPLETE LIQUID PACKAGING LINE**

Washing Machine

Magnifying Dome

Mono-Block Filling & Capping Machine

Inspection Conveyor

Measuring Cup
Placing Machine

**Cartoning Machine** 

**Labeling Machine** 