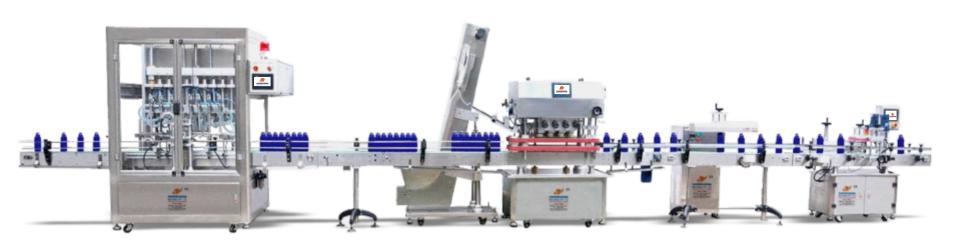

#### **AUTOMATIC LIQUID PACKAGING LINE**

10 ml to 2000 ml Bottles

Output Speed:
Up to 300 Bottles / Minute