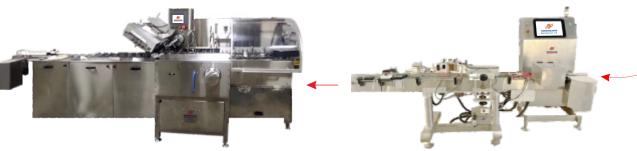

#### COMPLETE INJECTABLE LIQUID VIAL PACKAGING LINE

**Rotary Vial Washing Machine** 

**Sterilizing Tunnel** 

**Vial Filling & Stoppering Machine** 

**Vial Sealing Machine** 

**Automatic Cartoning Machine** 

Sticker Labeling Machine
With 21 CFR

2 ml To 100 ml Vials

Output Speed: Up to 400 Vials / Minute

WASHING STERILIZING

**FILLING & STOPPERING** 

**CAP SEALING** 