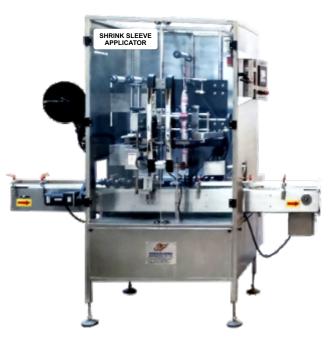

#### SPECIAL PURPOSE MACHINE ...

**ABOUT OUR PRODUCTS** 

R&D Pre-Fill Syringe Filling & Rubber Stoppering Machine | Semi-Automatic / Automatic Pre-Fill Syringe Filling, Rubber Stoppering, Plunger Rod Insertion & Labelling Machine | Semi-Automatic / Automatic Dental Cartridge Filling, Rubber Stoppering, Cap Sealing & Labelling Machine | Semi-Automatic / Automatic Cartoning Machine | Semi-Automatic / Automatic Tube Filling & Sealing Machine | Automatic Shrink Sleeve Applicator Machine For Body & Neck Sleeving | Automatic Rotary (3 in 1) Rinsing, Filing & Capping Machine

#### **AUTOMATIC SHRINK APPLICATOR MACHINE**

- ◆ Full Body / Partial Body / Neck Sleeve With Steam Operated Tunnel / Electrical Heater Operated Tunnel PLC Controlled Operation
- ◆ Useful For Multiple Products With Change Parts
- Useful In Segments Like Beverages / Cosmetics / Daily / Food / Pharma