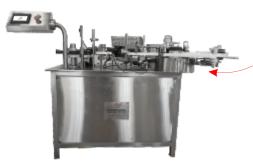

#### LABELING MACHINE

Table Top Round / Flat Bottle Labeling Machine / Semi-Automatic & Automatic Round Bottle Labeling Machine / Semi-Automatic & Automatic Horizontal (top Side) Labeling Machine / Automatic Rotary Labeling Machine / Automatic Labeling Machine With 21 CFR Part 11 Compliance / Automatic Double (Both) Side Labeling Machine For Round/Flat/Square Bottles / Automatic Double (Both) Side Tamper Evident Labeling Machine For Cartons / Automatic Flat Bottle Labeling Machine For Single Side Automatic High Speed Ampoule / Vial Labeling Machine / Special Purpose Labeling Machine / Automatic Hologram Labeling Machine / Standalone Excise Hologram Label Applicator For Liquor/beer Bottles / Automatic Sticker Labeling Machine With Track & Trace System