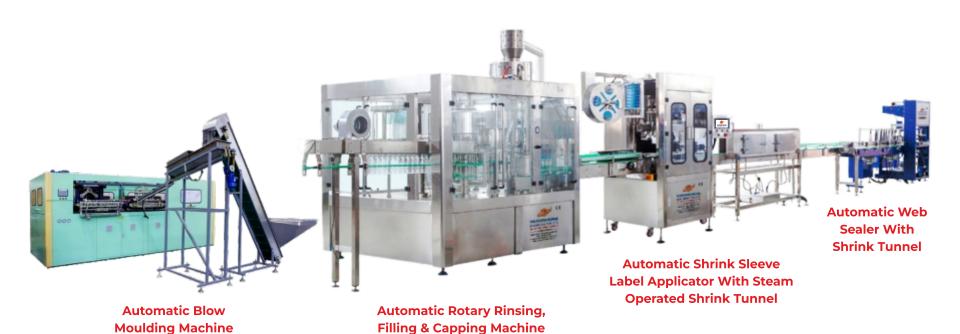

#### **COMPLETE LIQUID PACKAGING LINE**

Washing Machine

Magnifying Dome

Mono-Block Filling & Capping Machine

Inspection Conveyor

Measuring Cup
Placing Machine

**Cartoning Machine** 

**Labeling Machine** 

10 ml To 500 ml Bottles

Output Speed: Up to 300 Bottles / Minute

#### **AUTOMATIC LIQUID PACKAGING LINE**

10 ml To 500 ml Bottles

Output Speed: Up to 120 Bottles / Minute