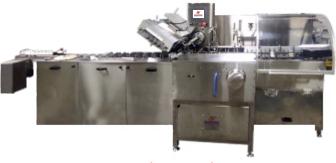

#### COMPLETE EYE-EAR DROP PACKAGING LINE

Filling, Plugging & Capping Machine **Labeling Machine** 

Shrink Sleeve Applicator With Shrink Tunnel

Box Tape Sealing Machine

**Packing Conveyor** 

**Cartoning Machine** 

5 ml To 15 ml Eye-Ear Drop Bottles

**Output Speed:** Up to 200 Bottles / Minute