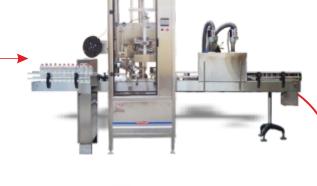

#### **COMPLETE LIQUID PACKAGING LINE**

Washing Machine

Magnifying Dome

Mono-Block Filling & Capping Machine

Inspection Conveyor

Measuring Cup
Placing Machine

**Cartoning Machine** 

**Labeling Machine** 

10 ml To 500 ml Bottles

Output Speed: Up to 300 Bottles / Minute