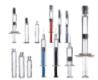

#### FULLY AUTOMATED PRE FILL SYRINGE / CARTRIDGE PACKAGING SYSTEM (WITH C-RABS / O-RABS)

- Unique Filling System Suitable to Fill Smaller Volume like 0.2 ml To 10 ml
- ◆ Suitable for All types of Pre Fill Syringes with the help of Minimum Change Parts
- Fully Automatic operation without Human Interruption. PLC Controlled Operation.

0.2 ml to 10 ml Syringes / Cartridges
Output Speed:

Up to 120 Syringes / Cartridges

#### PRE FILL SYRINGE / DENTAL CARTRIDGE FILLING & STOPPERING MACHINE AUTOMATIC ROD INSERTING & STICKER LABELLING MACHINE

- Unique Filling System Suitable to Fill Smaller Volume like 0.2 ml To 10 ml Pre-Fill Syringe & 1.8 ml to 5 ml Dental Cartidges.
- ◆ Suitable For Tub & Tray type Pre Fill Syringes.
- ◆ Suitable for All types of Pre Fill Syringes/ Dental Cartridge with the help of Minimum Change Parts.
- ◆ Minimal Human Interruption. PLC Controlled Operation.