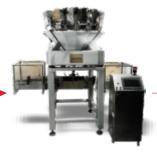

### LIQUID SYRUP / OINTMENT CREAM MANUFACTURING PLANT

Liquid Syrup Mfg. Plant

Ointment / Cream Mfg. Plant

**Capacity** 

500 L To 15000 L

**Capacity** 

100 Kg To 5000 Kg