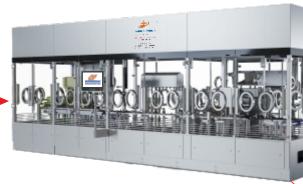

#### **COMPLETE AMPOULE PACKAGING LINE**

**Rotary Ampoule Washing Machine** 

**Sterilizing Tunnel** 

**Ampoule Filling & Sealing Machine** 

**Sticker Labeling Machine** 

#### 1 ml To 20 ml Ampoules

Output Speed: Up to 400 Ampoules / Minute

WASHING STERILIZING FILLING SEALING L

**LABELING** 