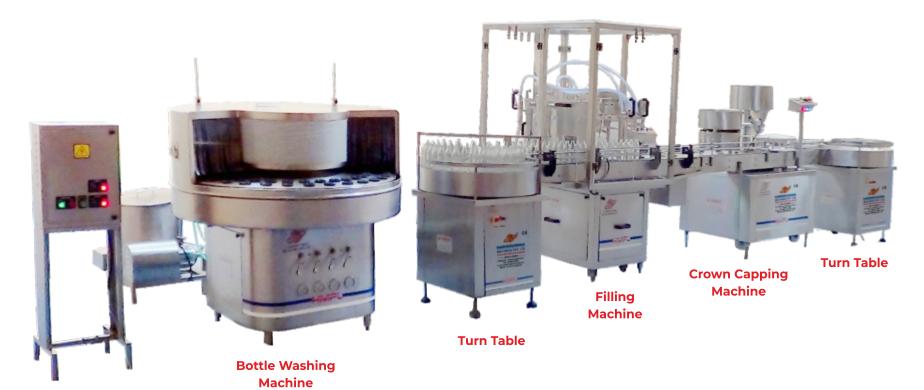

#### **MATERIAL HANDLING**

Turn Tables | Cap Elevator With Hopper | Roller Conveyors | Slat Conveyors | Packing Conveyors | Bend Conveyors | Magnifying Inspection Conveyors | Visual Inspection Conveyors

**Turn Table** 

**Roller Conveyor** 

Visual Inspection Conveyor

**Packing Conveyor** 

HONESTY

**TEAMWORK** 

TASK BASED PERFORMANCE

#### **COMPLETE LIQUID PACKAGING LINE**

Washing Machine

Magnifying Dome

Mono-Block Filling & Capping Machine

Inspection Conveyor

Measuring Cup
Placing Machine

**Cartoning Machine** 

**Labeling Machine** 

10 ml To 500 ml Bottles

Output Speed: Up to 300 Bottles / Minute