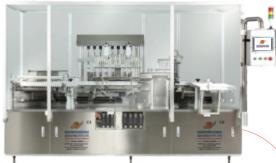

#### COMPLETE INJECTABLE LIQUID VIAL PACKAGING LINE

**Rotary Vial Washing Machine** 

**Sterilizing Tunnel** 

**Vial Filling & Stoppering Machine** 

**Vial Sealing Machine** 

**Automatic Cartoning Machine** 

Sticker Labeling Machine
With 21 CFR

2 ml To 100 ml Vials

Output Speed: Up to 400 Vials / Minute

WASHING STERILIZING

**FILLING & STOPPERING** 

**CAP SEALING** 