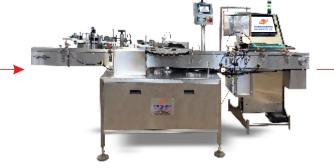

#### LABELING MACHINE

Table Top Round / Flat Bottle Labeling Machine / Semi-Automatic & Automatic Round Bottle Labeling Machine / Semi-Automatic & Automatic Horizontal (top Side) Labeling Machine / Automatic Rotary Labeling Machine / Automatic Labeling Machine With 21 CFR Part 11 Compliance / Automatic Double (Both) Side Labeling Machine For Round/Flat/Square Bottles / Automatic Double (Both) Side Tamper Evident Labeling Machine For Cartons / Automatic Flat Bottle Labeling Machine For Single Side Automatic High Speed Ampoule / Vial Labeling Machine / Special Purpose Labeling Machine / Automatic Hologram Labeling Machine / Standalone Excise Hologram Label Applicator For Liquor/beer Bottles / Automatic Sticker Labeling Machine With Track & Trace System