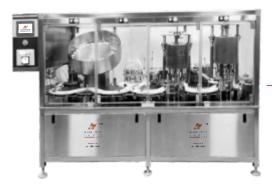

#### **COMPLETE LIQUID PACKAGING LINE**

Washing Machine

Magnifying Dome

Mono-Block Filling & Capping Machine

Inspection Conveyor

Measuring Cup
Placing Machine

**Cartoning Machine** 

**Labeling Machine** 

10 ml To 500 ml Bottles

Output Speed: Up to 300 Bottles / Minute