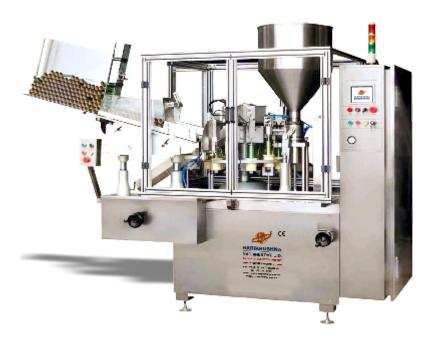

#### SPECIAL PURPOSE MACHINE ...

**ABOUT OUR PRODUCTS** 

R&D Pre-Fill Syringe Filling & Rubber Stoppering Machine | Semi-Automatic / Automatic Pre-Fill Syringe Filling, Rubber Stoppering, Plunger Rod Insertion & Labelling Machine | Semi-Automatic / Automatic Dental Cartridge Filling, Rubber Stoppering, Cap Sealing & Labelling Machine | Semi-Automatic / Automatic Cartoning Machine | Semi-Automatic / Automatic Tube Filling & Sealing Machine | Automatic Shrink Sleeve Applicator Machine For Body & Neck Sleeving | Automatic Rotary (3 in 1) Rinsing, Filing & Capping Machine

#### **SPECIAL PURPOSE MACHINE**

Semi-Automatic & Automatic Cartoning Machine
With Output 50 PPM To 300 PPM

Semi-Automatic / Automatic Tube Filling And Sealing Machine With Output 25 To 150 PPM