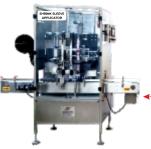

#### **AUTOMATIC SHRINK APPLICATOR MACHINE**

- ◆ Full Body / Partial Body / Neck Sleeve With Steam Operated Tunnel / Electrical Heater Operated Tunnel PLC Controlled Operation
- ◆ Useful For Multiple Products With Change Parts
- Useful In Segments Like Beverages / Cosmetics / Daily / Food / Pharma