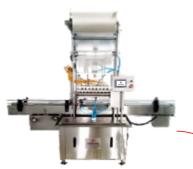

#### COMPLETE EYE-EAR DROP PACKAGING LINE

Filling, Plugging & Capping Machine **Labeling Machine** 

Shrink Sleeve Applicator With Shrink Tunnel

Box Tape Sealing Machine

**Packing Conveyor** 

**Cartoning Machine** 

5 ml To 15 ml Eye-Ear Drop Bottles

**Output Speed:** Up to 200 Bottles / Minute