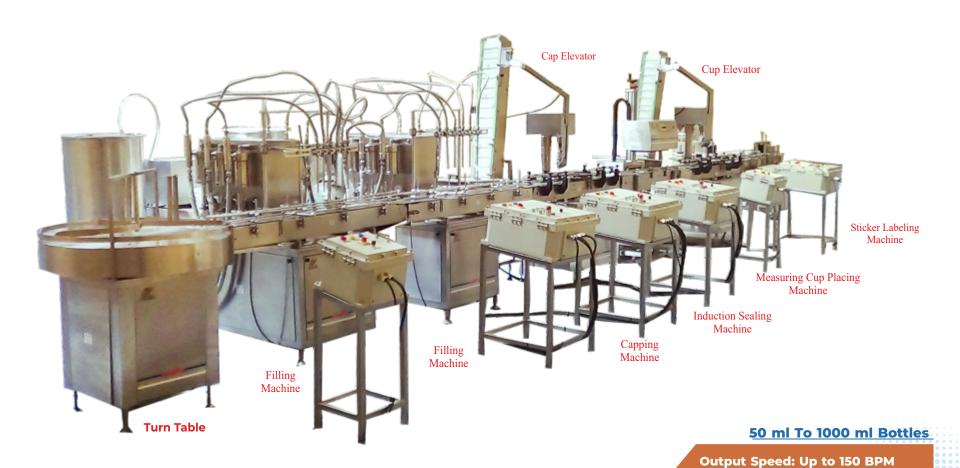

#### **COMPLETE LIQUID PACKAGING LINE**

Washing Machine

Magnifying Dome

Mono-Block Filling & Capping Machine

Inspection Conveyor

Measuring Cup
Placing Machine

**Cartoning Machine** 

**Labeling Machine** 

10 ml To 500 ml Bottles

Output Speed: Up to 300 Bottles / Minute