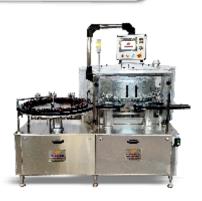

#### WASHING MACHINE

Rotary Ampoule / Vial / Bottle Washing Machine / Linear Vial / Semi-Automatic & Automatic Linear Air Jet Vacuum Machine and Combii Air Jet / Water Washing machine