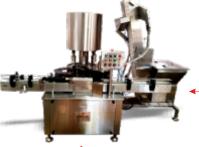

#### **COMPLETE LIQUID PACKAGING LINE**

Washing Machine

Magnifying Dome

Mono-Block Filling & Capping Machine

Inspection Conveyor

Measuring Cup
Placing Machine

**Cartoning Machine** 

**Labeling Machine** 

10 ml To 500 ml Bottles

Output Speed: Up to 300 Bottles / Minute