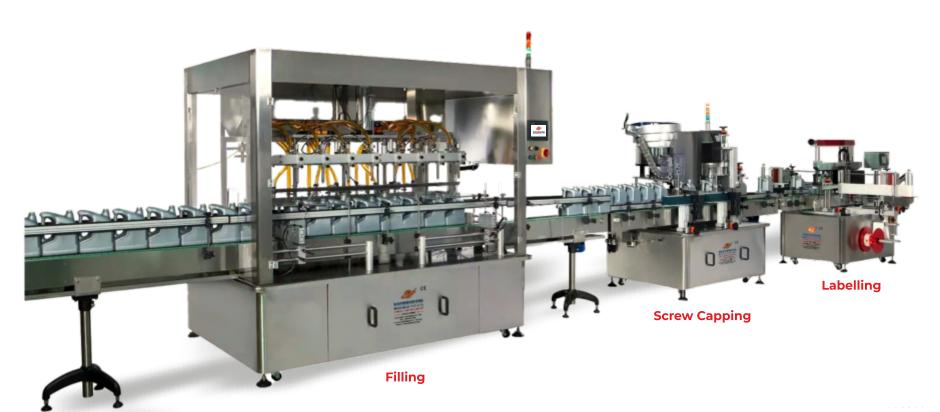

#### **FILLING MACHINE**

Automatic Rotary Mono-Block Filling & Capping Machine / Semi-Automatic / Automatic Volumetric Filling Machine / Semi-Automatic / Automatic Servo Filling Machine / Semi-Automatic / Automatic Peristaltic Pump Filling Machine / Semi-Automatic / Automatic Piston Filling Machine / Semi-automatic Timer Filling Machine

#### CAPPING/SEALING MACHINE

Semi-Automatic / Automatic Vial Flip Off
/ Aluminium Capping Machine / SemiAutomatic / Automatic ROPP Capping
Machine / Semi-Automatic / Automatic
Screw Capping Machine / Automatic
Measuring Cup Placing Machine / SemiAutomatic / Automatic Induction Sealing
Machine / Automatic Horizontal Flow
Wrapping Machine

#### LABELING MACHINE

Table Top Round / Flat Bottle Labeling Machine / Semi-Automatic & Automatic Round Bottle Labeling Machine / Semi-Automatic & Automatic Horizontal (top Side) Labeling Machine / Automatic Rotary Labeling Machine / Automatic Labeling Machine With 21 CFR Part 11 Compliance / Automatic Double (Both) Side Labeling Machine For Round/Flat/Square Bottles / Automatic Double (Both) Side Tamper Evident Labeling Machine For Cartons / Automatic Flat Bottle Labeling Machine For Single Side Automatic High Speed Ampoule / Vial Labeling Machine / Special Purpose Labeling Machine / Automatic Hologram Labeling Machine / Standalone Excise Hologram Label Applicator For Liquor/beer Bottles / Automatic Sticker Labeling Machine With Track & Trace System