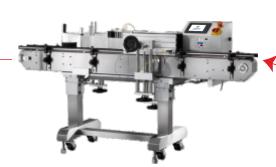

#### LABELING MACHINE

Table Top Round / Flat Bottle Labeling Machine / Semi-Automatic & Automatic Round Bottle Labeling Machine / Semi-Automatic & Automatic Horizontal (top Side) Labeling Machine / Automatic Rotary Labeling Machine / Automatic Labeling Machine With 21 CFR Part 11 Compliance / Automatic Double (Both) Side Labeling Machine For Round/Flat/Square Bottles / Automatic Double (Both) Side Tamper Evident Labeling Machine For Cartons / Automatic Flat Bottle Labeling Machine For Single Side Automatic High Speed Ampoule / Vial Labeling Machine / Special Purpose Labeling Machine / Automatic Hologram Labeling Machine / Standalone Excise Hologram Label Applicator For Liquor/beer Bottles / Automatic Sticker Labeling Machine With Track & Trace System