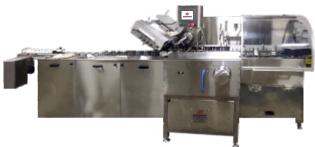

#### **COMPLETE AMPOULE PACKAGING LINE**

**Rotary Ampoule Washing Machine** 

**Sterilizing Tunnel** 

**Ampoule Filling & Sealing Machine** 

**Sticker Labeling Machine** 

#### 1 ml To 20 ml Ampoules

Output Speed: Up to 400 Ampoules / Minute

WASHING STERILIZING FILLING SEALING L

**LABELING** 