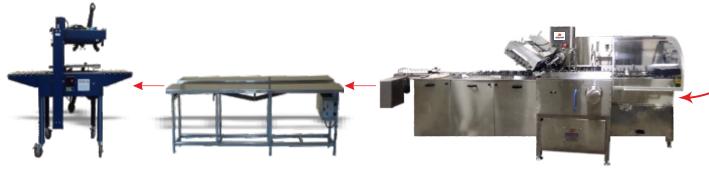

#### **SPECIAL PURPOSE MACHINE**

Semi-Automatic & Automatic Cartoning Machine
With Output 50 PPM To 300 PPM

Semi-Automatic / Automatic Tube Filling And Sealing Machine With Output 25 To 150 PPM

#### **AUTOMATIC SHRINK APPLICATOR MACHINE**

- ◆ Full Body / Partial Body / Neck Sleeve With Steam Operated Tunnel / Electrical Heater Operated Tunnel PLC Controlled Operation
- ◆ Useful For Multiple Products With Change Parts
- Useful In Segments Like Beverages / Cosmetics / Daily / Food / Pharma