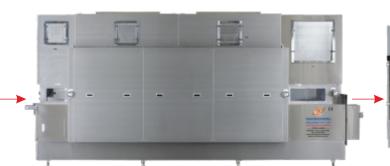

#### COMPLETE INJECTABLE LIQUID VIAL PACKAGING LINE

**Rotary Vial Washing Machine** 

**Sterilizing Tunnel** 

**Vial Filling & Stoppering Machine** 

**Vial Sealing Machine** 

**Automatic Cartoning Machine** 

Sticker Labeling Machine
With 21 CFR

2 ml To 100 ml Vials

Output Speed: Up to 400 Vials / Minute

WASHING STERILIZING

**FILLING & STOPPERING** 

**CAP SEALING** 