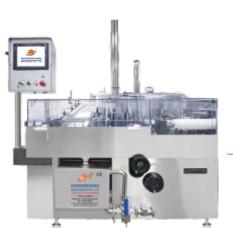

#### **SPECIAL PURPOSE MACHINE**

Semi-Automatic & Automatic Cartoning Machine
With Output 50 PPM To 300 PPM

Semi-Automatic / Automatic Tube Filling And Sealing Machine With Output 25 To 150 PPM