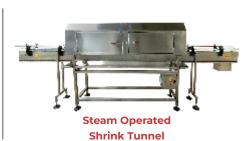

#### **AUTOMATIC SHRINK APPLICATOR MACHINE**

- ◆ Full Body / Partial Body / Neck Sleeve With Steam Operated Tunnel / Electrical Heater Operated Tunnel PLC Controlled Operation
- ◆ Useful For Multiple Products With Change Parts
- Useful In Segments Like Beverages / Cosmetics / Daily / Food / Pharma

#### COMPLETE FLAVOURED MILK | BUTTER MILK | LASSI PACKAGING LINE

Un-Scrambler With Air Jet Cleaning

**Dry - Fruit Filler** 

**Automatic Milk Filling** Machine

**Automatic Conduction Sealing Machine** 

**Steam Operated Shrink Tunnel** 