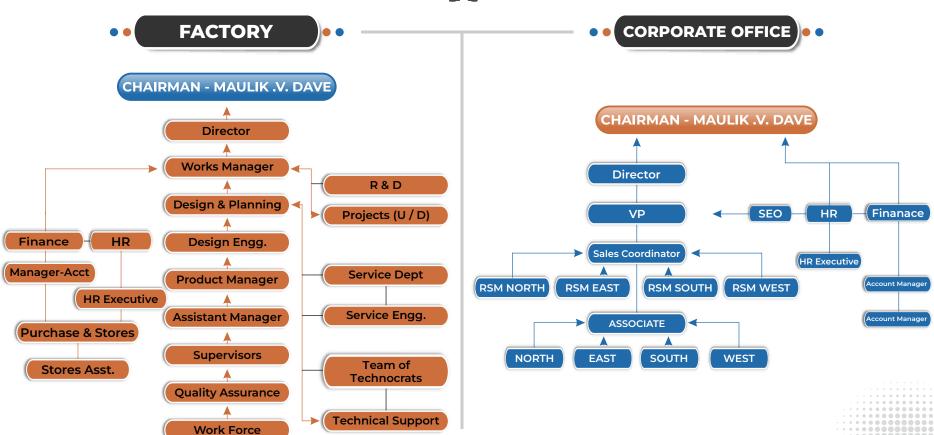

sociate</u>: Africa, Bangladesh, Canada, Mexico, Russia, UAE, UK



Team Of Qualified Professionals & Experienced Technocrats.



Headquartered At Ahmedabad, Gujarat, India With Advanced Manufacturing Units.

**OUR MARKET** 





## FOOTPRINTS AT OVER 60 COUNTRIES WITH MORE THAN 12500+ INSTALLATIONS GLOBALLY

AUSTRALIA | BANGLADESH | BRAZIL | CHAD | CAMEROON | CANADA | COLOMBIA

CONGO | EGYPT | ETHIOPIA | FIJI | GHANA | INDIA | INDONESIA | IRAN | IRAQ | ISRAEL

JORDAN | LATVIA | KENYA | KUWAIT | MALAYSIA | MEXICO | MYANMAR | NIGERIA | PERU

PHILIPPINES | PORTUGAL | QATAR | ROMANIA | RUSSIA | SAUDI ARABIA | SERBIA

SINGAPORE | SOUTH AFRICA | SPAIN | SRI LANKA | SYRIA | TANZANIA | TURKEY | U.A.E.

UGANDA | UKRAINE | U.K. | U.S.A. | UZBEKISTAN | VENEZUELA | VIETNAM ETC.



#### ORGANOGRAM









#### MANUFACTURING PLANT )

Oral Liquid Syrup / Suspension Manufacturing Plant.

Ointment / Cream / Lotion / Shampoo / Toothpaste Manufacturing Plant.



#### WASHING MACHINE

Rotary Ampoule / Vial / Bottle Washing Machine / Linear Vial / Semi-Automatic & Automatic Linear Air Jet Vacuum Machine and Combii Air Jet / Water Washing machine



#### **FILLING MACHINE**

Automatic Rotary Mono-Block Filling & Capping Machine / Semi-Automatic / Automatic Volumetric Filling Machine / Semi-Automatic / Automatic Servo Filling Machine / Semi-Automatic / Automatic Peristaltic Pump Filling Machine / Semi-Automatic / Automatic Piston Filling Machine / Semi-automatic Timer Filling Machine



#### CAPPING/SEALING MACHINE

Semi-Automatic / Automatic Vial Flip Off
/ Aluminium Capping Machine / SemiAuto