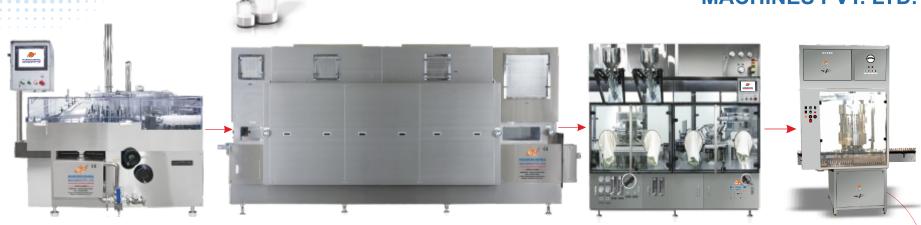

#### **COMPLETE AMPOULE PACKAGING LINE**

**Rotary Ampoule Washing Machine** 

**Sterilizing Tunnel** 

**Ampoule Filling & Sealing Machine** 

**Sticker Labeling Machine** 

#### 1 ml To 20 ml Ampoules

Output Speed: Up to 400 Ampoules / Minute

WASHING STERILIZING FILLING SEALING L

**LABELING** 