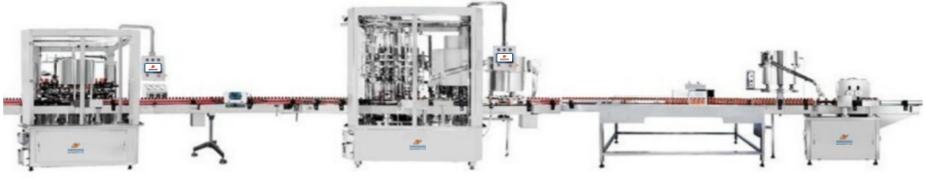

#### **COMPLETE LIQUID PACKAGING LINE**

Washing Machine

Magnifying Dome

Mono-Block Filling & Capping Machine

Inspection Conveyor

Measuring Cup
Placing Machine

**Cartoning Machine** 

**Labeling Machine** 

10 ml To 500 ml Bottles

Output Speed: Up to 300 Bottles / Minute