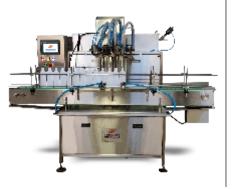

#### **FILLING MACHINE**

Automatic Rotary Mono-Block Filling & Capping Machine / Semi-Automatic / Automatic Volumetric Filling Machine / Semi-Automatic / Automatic Servo Filling Machine / Semi-Automatic / Automatic Peristaltic Pump Filling Machine / Semi-Automatic / Automatic Piston Filling Machine / Semi-automatic Timer Filling Machine

#### **COMPLETE LIQUID PACKAGING LINE**

Washing Machine

Magnifying Dome

Mono-Block Filling & Capping Machine

Inspection Conveyor

Measuring Cup
Placing Machine

**Cartoning Machine** 

**Labeling Machine** 

10 ml To 500 ml Bottles

Output Speed: Up to 300 Bottles / Minute