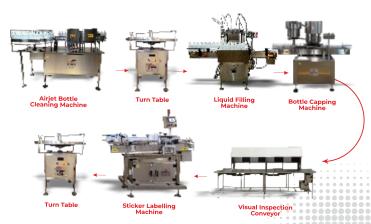

#### **COMPLETE LIQUID PACKAGING LINE**

Washing Machine

Magnifying Dome

Mono-Block Filling & Capping Machine

Inspection Conveyor

Measuring Cup
Placing Machine

**Cartoning Machine** 

**Labeling Machine** 

10 ml To 500 ml Bottles

Output Speed: Up to 300 Bottles / Minute