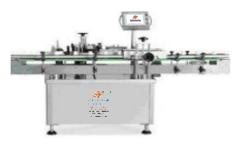

#### LABELING MACHINE

Table Top Round / Flat Bottle Labeling Machine / Semi-Automatic & Automatic Round Bottle Labeling Machine / Semi-Automatic & Automatic Horizontal (top Side) Labeling Machine / Automatic Rotary Labeling Machine / Automatic Labeling Machine With 21 CFR Part 11 Compliance / Automatic Double (Both) Side Labeling Machine For Round/Flat/Square Bottles / Automatic Double (Both) Side Tamper Evident Labeling Machine For Cartons / Automatic Flat Bottle Labeling Machine For Single Side Automatic High Speed Ampoule / Vial Labeling Machine / Special Purpose Labeling Machine / Automatic Hologram Labeling Machine / Standalone Excise Hologram Label Applicator For Liquor/beer Bottles / Automatic Sticker Labeling Machine With Track & Trace System