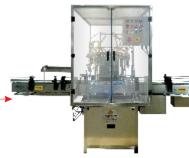

#### **COMPLETE LIQUID PACKAGING LINE**

Washing Machine

Magnifying Dome

Mono-Block Filling & Capping Machine

Inspection Conveyor

Measuring Cup
Placing Machine

**Cartoning Machine** 

**Labeling Machine** 

10 ml To 500 ml Bottles

Output Speed: Up to 300 Bottles / Minute