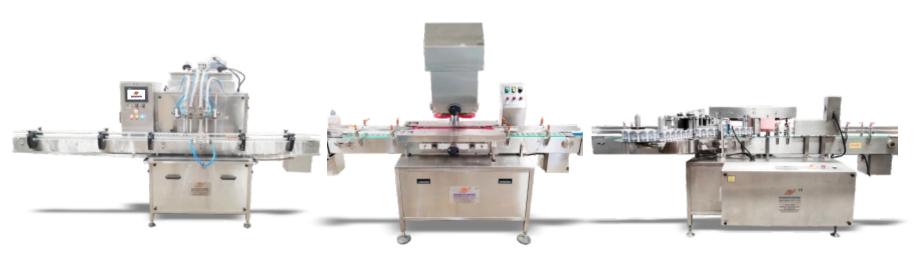

#### **COMPLETE LIQUID PACKAGING LINE**

Washing Machine

Magnifying Dome

Mono-Block Filling & Capping Machine

Inspection Conveyor

Measuring Cup
Placing Machine

**Cartoning Machine** 

**Labeling Machine** 

10 ml To 500 ml Bottles

Output Speed: Up to 300 Bottles / Minute