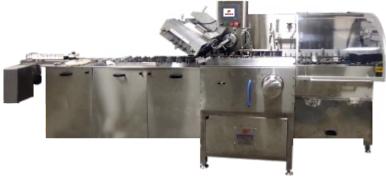

#### COMPLETE INJECTABLE LIQUID VIAL PACKAGING LINE

**Rotary Vial Washing Machine** 

**Sterilizing Tunnel** 

**Vial Filling & Stoppering Machine** 

**Vial Sealing Machine** 

**Automatic Cartoning Machine** 

Sticker Labeling Machine
With 21 CFR

2 ml To 100 ml Vials

Output Speed: Up to 400 Vials / Minute

WASHING STERILIZING

**FILLING & STOPPERING** 

**CAP SEALING** 