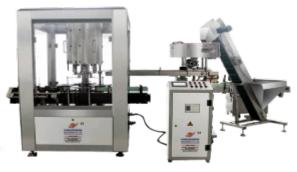

#### **FILLING MACHINE**

Automatic Rotary Mono-Block Filling & Capping Machine / Semi-Automatic / Automatic Volumetric Filling Machine / Semi-Automatic / Automatic Servo Filling Machine / Semi-Automatic / Automatic Peristaltic Pump Filling Machine / Semi-Automatic / Automatic Piston Filling Machine / Semi-automatic Timer Filling Machine

#### CAPPING/SEALING MACHINE

Semi-Automatic / Automatic Vial Flip Off
/ Aluminium Capping Machine / SemiAutomatic / Automatic ROPP Capping
Machine / Semi-Automatic / Automatic
Screw Capping Machine / Automatic
Measuring Cup Placing Machine / SemiAutomatic / Automatic Induction Sealing
Machine / Automatic Horizontal Flow
Wrapping Machine