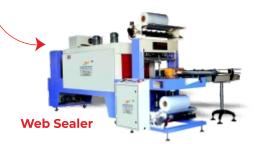

#### CAPPING/SEALING MACHINE

Semi-Automatic / Automatic Vial Flip Off
/ Aluminium Capping Machine / SemiAutomatic / Automatic ROPP Capping
Machine / Semi-Automatic / Automatic
Screw Capping Machine / Automatic
Measuring Cup Placing Machine / SemiAutomatic / Automatic Induction Sealing
Machine / Automatic Horizontal Flow
Wrapping Machine