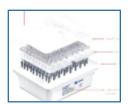

#### **COMPLETE AMPOULE PACKAGING LINE**

**Rotary Ampoule Washing Machine** 

**Sterilizing Tunnel** 

**Ampoule Filling & Sealing Machine** 

**Sticker Labeling Machine** 

#### 1 ml To 20 ml Ampoules

Output Speed: Up to 400 Ampoules / Minute

WASHING STERILIZING FILLING SEALING L

**LABELING** 